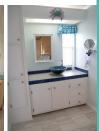

Home size: 24' x 48' Square Feet: 1,152 Porch/Extra S/F: 200

Year: 1980 Bedrooms: 2 Bathrooms: 2 Furnished: No

Flooring: Laminate Wood, Tile

Laundry: In shed

**Applianc/Equip:** Refridge., range, dishwasher, microwave, washer &

dryer

Lot Desc: Interior Lot Size: 6,900 S/F Irrigation Well: Yes

Assoc Fee (Optional): \$10.00/yr Monthly Lot Rent: \$724.00 (includes cable, garbage, & amenities)

- Great location on quiet street that's a short walk to the pool
- Newer light coastal toned flooring throughout. Laminate wood in the living areas and tile in the bathrooms. Florida room tile is also newer
- New highline toilets
  - Pick your own fruit from the fig, banana and guava trees on the property!