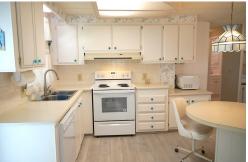

Home size: 24' x 48' Square Feet: 1,152 Porch/Extra S/F: 200

Year: 1980 Bedrooms: 2 Bathrooms: 2 Furnished: No

Flooring: Laminate Wood, Tile

Laundry: In shed

**Applianc/Equip:** Refridge., range, dishwasher, microwave, washer &