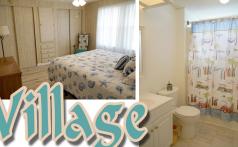

Home size: 24' x 48' Square Feet: 1,152 Porch/Extra S/F: 200

Year: 1980 Bedrooms: 2 Bathrooms: 2 Furnished: No

Flooring: Laminate Wood, Tile

Laundry: In shed

**Applianc/Equip:** Refridge., range, dishwasher, microwave, washer &

dryer

Lot Desc: Interior Lot Size: 6,900 S/F Irrigation Well: Yes

Assoc Fee (Optional): \$10.00/yr Monthly Lot Rent: \$724.00 (includes cable, garbage, & amenities)

- Great location on quiet street that's a short walk to the pool
- Newer light coastal toned flooring throughout. Laminate wood in the living areas and tile in the bathrooms. Florida room tile is also newer
- New highline toilets
  - Pick your own fruit from the fig, banana and guava trees on the property!