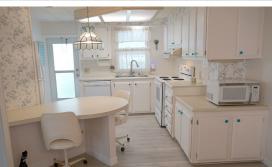

Home size: 24' x 48' Square Feet: 1,152 Porch/Extra S/F: 200

Year: 1980 Bedrooms: 2 Bathrooms: 2 Furnished: No

Flooring: Laminate Wood, Tile

Laundry: In shed

**Applianc/Equip:** Refridge., range, dishwasher, microwave, washer &