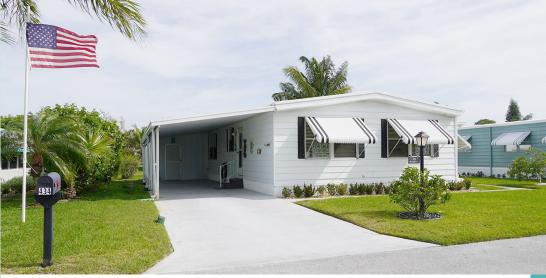

Home size: 24' x 48' Square Feet: 1,152 Porch/Extra S/F: 200

Year: 1980 Bedrooms: 2 Bathrooms: 2 Furnished: No

Flooring: Laminate Wood, Tile

Laundry: In shed

**Applianc/Equip:** Refridge., range, dishwasher, microwave, washer &

dryer

Lot Desc: Interior Lot Size: 6,900 S/F Irrigation Well: Yes

Assoc Fee (Optional): \$10.00/yr Monthly Lot Rent: \$724.00 (includes cable, garbage, & amenities)

- Great location on quiet street that's a short walk to the pool
- Newer light coastal toned flooring throughout. Laminate wood in the living areas and tile in the bathrooms. Florida room tile is also newer
- New highline toilets
  - Pick your own fruit from the fig, banana and guava trees on the property!