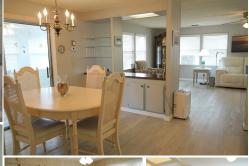

Home size: 24' x 48' Square Feet: 1,152 Porch/Extra S/F: 200

Year: 1980 Bedrooms: 2 Bathrooms: 2 Furnished: No

Flooring: Laminate Wood, Tile

Laundry: In shed

**Applianc/Equip:** Refridge., range, dishwasher, microwave, washer &