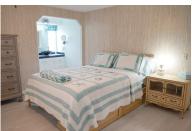

Home size: 24' x 48' Square Feet: 1,152 Porch/Extra S/F: 200

Year: 1980 Bedrooms: 2 Bathrooms: 2 Furnished: No

Flooring: Laminate Wood, Tile

Laundry: In shed

**Applianc/Equip:** Refridge., range, dishwasher, microwave, washer &

dryer

Lot Desc: Interior Lot Size: 6,900 S/F Irrigation Well: Yes

Assoc Fee (Optional): \$10.00/yr Monthly Lot Rent: \$724.00 (includes cable, garbage, & amenities)

- Great location on quiet street that's a short walk to the pool
- Newer light coastal toned flooring throughout. Laminate wood in the living areas and tile in the bathrooms. Florida room tile is also newer
- New highline toilets
  - Pick your own fruit from the fig, banana and guava trees on the property!