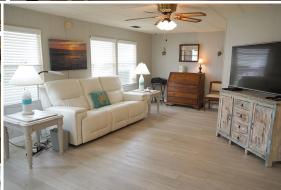

Home size: 24' x 48' Square Feet: 1,152 Porch/Extra S/F: 200

Year: 1980 Bedrooms: 2 Bathrooms: 2 Furnished: No

Flooring: Laminate Wood, Tile

Laundry: In shed

**Applianc/Equip:** Refridge., range, dishwasher, microwave, washer &