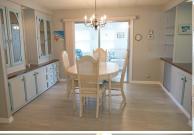

Home size: 24' x 48' Square Feet: 1,152 Porch/Extra S/F: 200

Year: 1980 Bedrooms: 2 Bathrooms: 2 Furnished: No

Flooring: Laminate Wood, Tile

Laundry: In shed

**Applianc/Equip:** Refridge., range, dishwasher, microwave, washer &