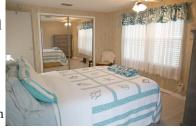

Home size: 24' x 48' Square Feet: 1,152 Porch/Extra S/F: 200

Year: 1980 Bedrooms: 2 Bathrooms: 2 Furnished: No

Flooring: Laminate Wood, Tile

Laundry: In shed

**Applianc/Equip:** Refridge., range, dishwasher, microwave, washer &