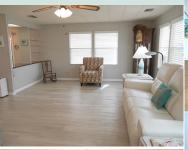

Home size: 24' x 48' Square Feet: 1,152 Porch/Extra S/F: 200

Year: 1980 Bedrooms: 2 Bathrooms: 2 Furnished: No

Flooring: Laminate Wood, Tile

Laundry: In shed

**Applianc/Equip:** Refridge., range, dishwasher, microwave, washer &