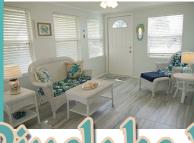

Home size: 24' x 48' Square Feet: 1,152 Porch/Extra S/F: 200

Year: 1980 Bedrooms: 2 Bathrooms: 2 Furnished: No

Flooring: Laminate Wood, Tile

Laundry: In shed

**Applianc/Equip:** Refridge., range, dishwasher, microwave, washer &